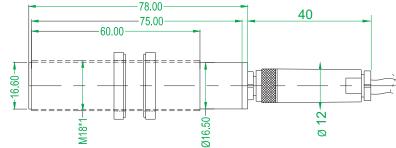

| V2    | 0~10V         |  |  |  |
| 0560                        | 60~560mm       | А     | 4~20mA        |  |  |  |
| 1060                        | 60~1060mm      |       |               |  |  |  |
| Code3 Type                  |                |       |               |  |  |  |
| А                           | Screw thread   |       |               |  |  |  |
| В                           | Wine vat cover |       |               |  |  |  |

### WIRING CONNECTION

| 2.       | •4     |  |
|----------|--------|--|
| 1.       | •3     |  |
| View fro | om PIN |  |

1: Blue 2: Gray

3: Black

4: Brown

| BROWN | +DC15-30V       |
|-------|-----------------|
| BLUE  | GND 0V          |
| BLACK | Output 0-10V    |
| GRAY  | Adjustment line |

#### DIMENSION

#### A type: L78mm\*W18mm\*H18mm





#### B type: L42mm\*W40mm\*H38mm