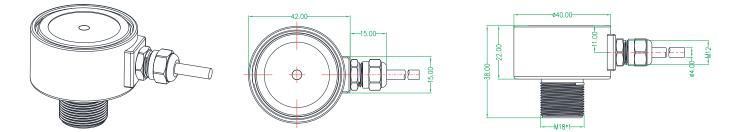

0560                        | 60~560mm       | А     | 4~20mA        |  |  |  |
| 1060                        | 60~1060mm      |       |               |  |  |  |
| Code3 Type                  |                |       |               |  |  |  |
| А                           | Screw thread   |       |               |  |  |  |
| В                           | Wine vat cover |       |               |  |  |  |

### WIRING CONNECTION

| 2.       | •4     |  |
|----------|--------|--|
| 1.       | •3     |  |
| View fro | om PIN |  |

1: Blue 2: Gray

3: Black

4: Brown

| BROWN | +DC15-30V       |
|-------|-----------------|
| BLUE  | GND 0V          |
| BLACK | Output 0-10V    |
| GRAY  | Adjustment line |

#### DIMENSION

#### A type: L78mm\*W18mm\*H18mm





#### B type: L42mm\*W40mm\*H38mm