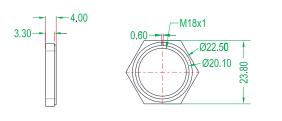

| V2    | 0~10V         |  |  |  |
| 0560                        | 60~560mm       | А     | 4~20mA        |  |  |  |
| 1060                        | 60~1060mm      |       |               |  |  |  |
| Code3 Type                  |                |       |               |  |  |  |
| А                           | Screw thread   |       |               |  |  |  |
| В                           | Wine vat cover |       |               |  |  |  |

### WIRING CONNECTION

| 2.       | •4     |  |
|----------|--------|--|
| 1.       | •3     |  |
| View fro | om PIN |  |

1: Blue 2: Gray

3: Black

4: Brown

| BROWN | +DC15-30V       |
|-------|-----------------|
| BLUE  | GND 0V          |
| BLACK | Output 0-10V    |
| GRAY  | Adjustment line |

#### DIMENSION

#### A type: L78mm\*W18mm\*H18mm





#### B type: L42mm\*W40mm\*H38mm