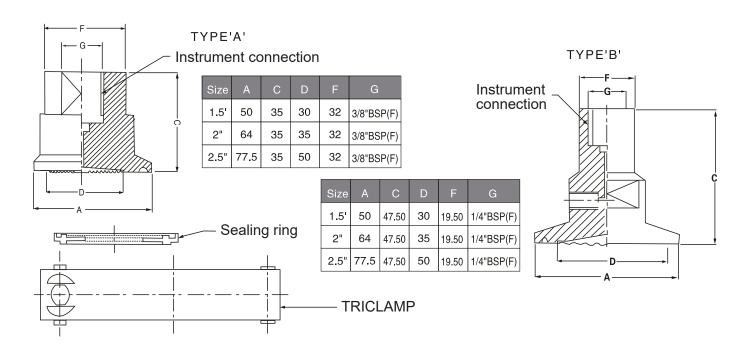

### **DIMENSION**

#### **SPECIFICATION**

◆Range: -1kg/cm²~21kg/cm².

◆Process Temp.: -20°C~140°C or per fill fluid.

◆Instrument Connection: 3/8" BSP(F).

◆Process Connection: 1 1/2" sanitary seal (without clamp & gasket)

◆Diaphragm : AISI316L SS.

◆Body: AISI316 SS.

◆Fill Fluid: Food grade Oil.